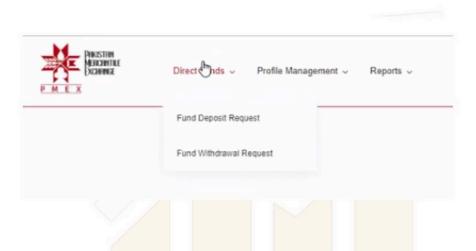

---|------------------|
|                                |            | Login            |
|                                | Login ID.* | 1                |
|                                | Password.* | Forgot Password? |
|                                |            | Login            |
|                                |            |                  |

#### Step 03

Enter (05 Digits) OTP received via SMS and Email.

| PRISTIPA<br>MILICANTILL<br>EXCEPTEZ |                                  |
|-------------------------------------|----------------------------------|
| Please Enter OTP:*                  | One-Time Password                |
|                                     | 3:46<br>Resend OTP Submit Cancel |

Select Funds Withdrawal Request under Direct Funds from top left corner.



#### Step 05

Client Withdrawal Request portal will appear showing account balance and withdrawal account number, enter the amount you want to withdraw and select submit.

| С                | lient Withdrawal Request |
|------------------|--------------------------|
| Frader ID:       | 209990001                |
| Title:           | Tariq Nafees             |
| IBAN No:         | PKHBL2564824678512456358 |
| Current Balance: | 12640744.91              |
| Amount: *        |                          |
|                  |                          |
|                  | Submit Cancel            |

Funds Withdrawal Request details are being reflected. Once Funds Withdrawal Request has been placed by customer broker will be informed through an auto generated email for approval request. Fun